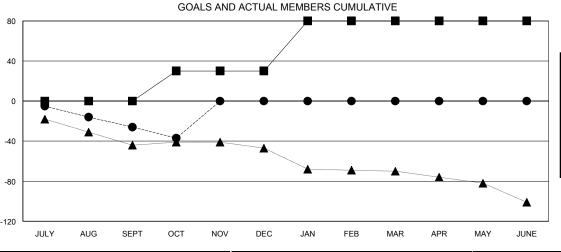

## GOALS AND ACTUAL NEW CLUBS CUMULATIVE

| -=-  | CURRENT YEAR GOALS FOR NEW |
|------|----------------------------|
| мемв | ERS                        |

CURRENT YEAR ACTUAL MEMBERS

- ▲ - LAST YEAR ACTUAL MEMBERS